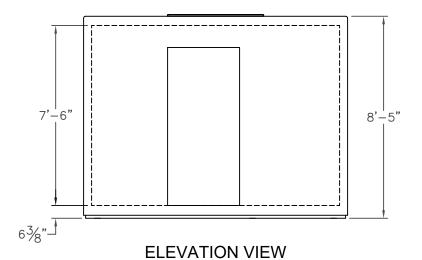

FORT WAYNE, INDIANA 1-800-752-7178

INTERNATIONAL, INC®

SHIPPING DIMENSIONS: 11'-0" X 4'-8" X 8'-5"

THE REFRIGERATION SYSTEM SHOWN IS DESIGNED TO MAINTAIN INDICATED TEMPERATURE IF PRODUCT ENTERS WITHIN 10F. REFRIGERATION DESIGN IS SUBJECT TO CHANGE FOR IMPROVEMENTS. ALL DIMENSIONS ARE NOMINAL FINAL DIMENSIONS WILL BE ±1 INCH OF DRAWING. CONTACT YOUR SALES REP IF INCOMING PRODUCT WILL BE ENTERING AT HIGHER TEMPERATURES, IN LARGE QUANTITIES, OR IF TIGHTER TOLERANCES ARE REQUIRED.