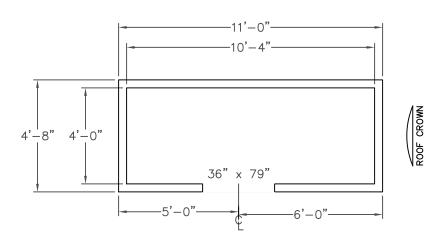

## **PLAN VIEW**

SERIAL #: A6074789

4" WALLS 4" SLOPED ROOF STANDARD DUTY FLOOR

FORT WAYNE, INDIANA 1-800-752-7178

INTERNATIONAL, INC®

SHIPPING DIMENSIONS: 11'-0" X 4'-8" X 8'-5"

THE REFRIGERATION SYSTEM SHOWN IS DESIGNED TO MAINTAIN INDICATED TEMPERATURE IF PRODUCT ENTERS WITHIN 10F. REFRIGERATION DESIGN IS SUBJECT TO CHANGE FOR IMPROVEMENTS. ALL DIMENSIONS ARE NOMINAL FINAL DIMENSIONS WILL BE ±1 INCH OF DRAWING. CONTACT YOUR SALES REP IF INCOMING PRODUCT WILL BE ENTERING AT HIGHER TEMPERATURES, IN LARGE QUANTITIES, OR IF TIGHTER TOLERANCES ARE REQUIRED.