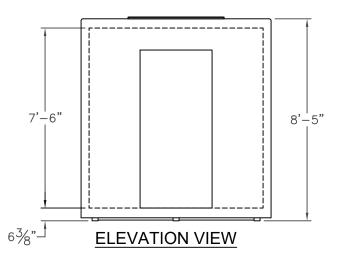

FORT WAYNE, INDIANA 1-800-752-7178

INTERNATIONAL, INC®

SHIPPING DIMENSIONS: 13'-11" X 7'-11" X 8'-5"

THE REFRIGERATION SYSTEM SHOWN IS DESIGNED TO MAINTAIN INDICATED TEMPERATURE IF PRODUCT ENTERS WITHIN 10F. REFRIGERATION DESIGN IS SUBJECT TO CHANGE FOR IMPROVEMENTS. ALL DIMENSIONS ARE NOMINAL FINAL DIMENSIONS WILL BE ±1 INCH OF DRAWING. CONTACT YOUR SALES REP IF INCOMING PRODUCT WILL BE ENTERING AT HIGHER TEMPERATURES, IN LARGE QUANTITIES, OR IF TIGHTER TOLERANCES ARE REQUIRED.