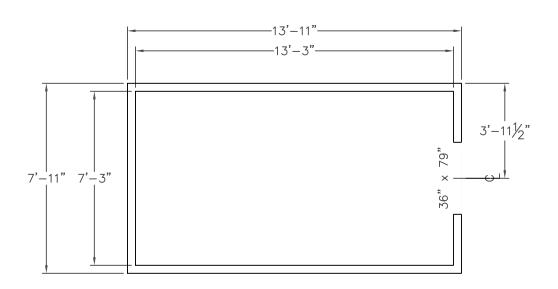

## **PLAN VIEW**

SERIAL #: A10065967

4" WALLS 4" SLOPED ROOF STANDARD DUTY FLOOR

FORT WAYNE, INDIANA 1-800-752-7178

INTERNATIONAL, INC®

SHIPPING DIMENSIONS: 13'-11" X 7'-11" X 8'-5"

THE REFRIGERATION SYSTEM SHOWN IS DESIGNED TO MAINTAIN INDICATED TEMPERATURE IF PRODUCT ENTERS WITHIN 10F. REFRIGERATION DESIGN IS SUBJECT TO CHANGE FOR IMPROVEMENTS. ALL DIMENSIONS ARE NOMINAL FINAL DIMENSIONS WILL BE ±1 INCH OF DRAWING. CONTACT YOUR SALES REP IF INCOMING PRODUCT WILL BE ENTERING AT HIGHER TEMPERATURES, IN LARGE QUANTITIES, OR IF TIGHTER TOLERANCES ARE REQUIRED.

VOLTAGE:

PHASE:

CONDUCTORS:

AMPERAGE:

MCA

EL NUMBER

INTERIOR AREA:
96 sq. ft.
HORSEPOWER:
— hp.
REFRIGERANT:

CU MODEL NUMBER